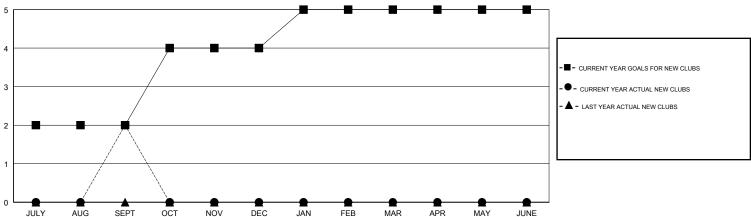

## **LOCATION INDIA**

**GMT CA** 

| Clubs                 |               |           |               | Members               |                           |                         |                                              |  |
|-----------------------|---------------|-----------|---------------|-----------------------|---------------------------|-------------------------|----------------------------------------------|--|
| RESULTS FOR 2018-2019 |               |           |               | RESULTS FOR 2018-2019 |                           |                         |                                              |  |
| QUARTER               | NEW CLUB GOAL | NEW CLUBS | DROPPED CLUBS | QUARTER               | MEMBER GROWTH NET<br>GOAL | MEMBER GROWTH<br>ACTUAL | DROPPED MEMBERS ACTUAL (including transfers) |  |
| JULY/AUG/SEPT         | 2             | 2         | 0             | JULY/AUG/SEPT         | 15                        | 57                      | 6                                            |  |
| OCT/NOV/DEC           | 2             | 0         | 0             | OCT/NOV/DEC           | 65                        | 0                       | 0                                            |  |
| JAN/FEB/MAR           | 1             | 0         | 0             | JAN/FEB/MAR           | 70                        | 0                       | 0                                            |  |
| APR/MAY/JUNE          | 0             | 0         | 0             | APR/MAY/JUNE          | -50                       | 0                       | 0                                            |  |