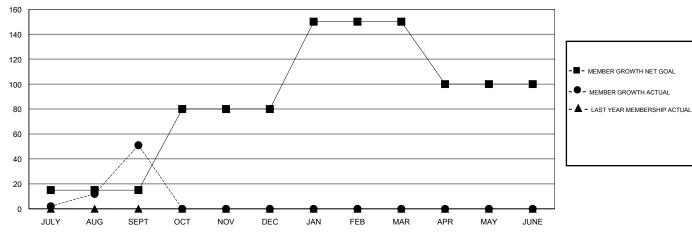

## **LOCATION INDIA**

**GMT CA** 

| Clubs                 |               |           |               | Members               |                           |                         |                                              |  |
|-----------------------|---------------|-----------|---------------|-----------------------|---------------------------|-------------------------|----------------------------------------------|--|
| RESULTS FOR 2018-2019 |               |           |               | RESULTS FOR 2018-2019 |                           |                         |                                              |  |
| QUARTER               | NEW CLUB GOAL | NEW CLUBS | DROPPED CLUBS | QUARTER               | MEMBER GROWTH NET<br>GOAL | MEMBER GROWTH<br>ACTUAL | DROPPED MEMBERS ACTUAL (including transfers) |  |
| JULY/AUG/SEPT         | 2             | 2         | 0             | JULY/AUG/SEPT         | 15                        | 57                      | 6                                            |  |
| OCT/NOV/DEC           | 2             | 0         | 0             | OCT/NOV/DEC           | 65                        | 0                       | 0                                            |  |
| JAN/FEB/MAR           | 1             | 0         | 0             | JAN/FEB/MAR           | 70                        | 0                       | 0                                            |  |
| APR/MAY/JUNE          | 0             | 0         | 0             | APR/MAY/JUNE          | -50                       | 0                       | 0                                            |  |